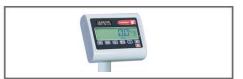

## **Keypad Overview**

- 1- TARE
- 2- ZERO
- 3- PRINT KEY
- 4- ON
- 5- OFF
- 6- LCD BACKLIGHT ON/OFF
- 7- UNITS MEASSURE SWITCH KEYS