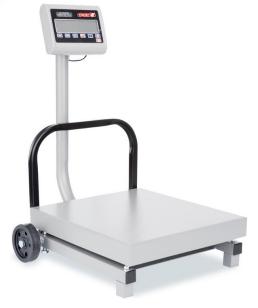

# Shipping / Receiving scale

**FS SERIES** 

Models:

FS-250/500 FS-500/1000

## **Product features**

- Available in 500 and 1000 lb capacities
- LED display with backlight
- Heavy duty platform
- Robust stainless steel construction
- 100 hours rechargeable battery
- Toggles between kilograms and pounds
- Tare function
- RS 232 serial comunication

# **Product highlights**

Robust Steel construction

Large solid plate

Heavy duty wheels