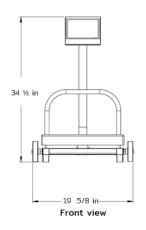

## **Dimensions**

Top View

#### **Dimensions**

| External dimensions  | W: 19.625" D: 28.14" H: 34.5" |  |
|----------------------|-------------------------------|--|
| Packaging dimensions | W: 25.59" D: 27.95" H: 9.05"  |  |
| Gross weight         | 65.47 lb                      |  |
| Shipping Weight      | 88.18 lb                      |  |
| Plate dimensions     | W: 20" D: 21.25" H: 2.5"      |  |
|                      |                               |  |