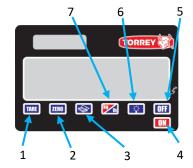

## **Keypad Overview**

- 1- TARE
- 2- ZERO
- 3- PRINT KEY
- 4- ON
- 5- OFF
- 6- LCD BACKLIGHT ON/OFF
- 7- UNITS MEASSURE SWITCH KEYS