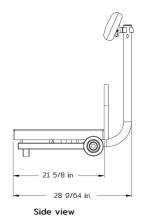

## **Dimensions**

Top View

#### **Dimensions**

| External dimensions  | W: 19.625" D: 28.14" H: 34.5" |  |
|----------------------|-------------------------------|--|
| Packaging dimensions | W: 25.59" D: 27.95" H: 9.05"  |  |
| Gross weight         | 65.47 lb                      |  |
| Shipping Weight      | 88.18 lb                      |  |
| Plate dimensions     | W: 20" D: 21.25" H: 2.5"      |  |
|                      |                               |  |